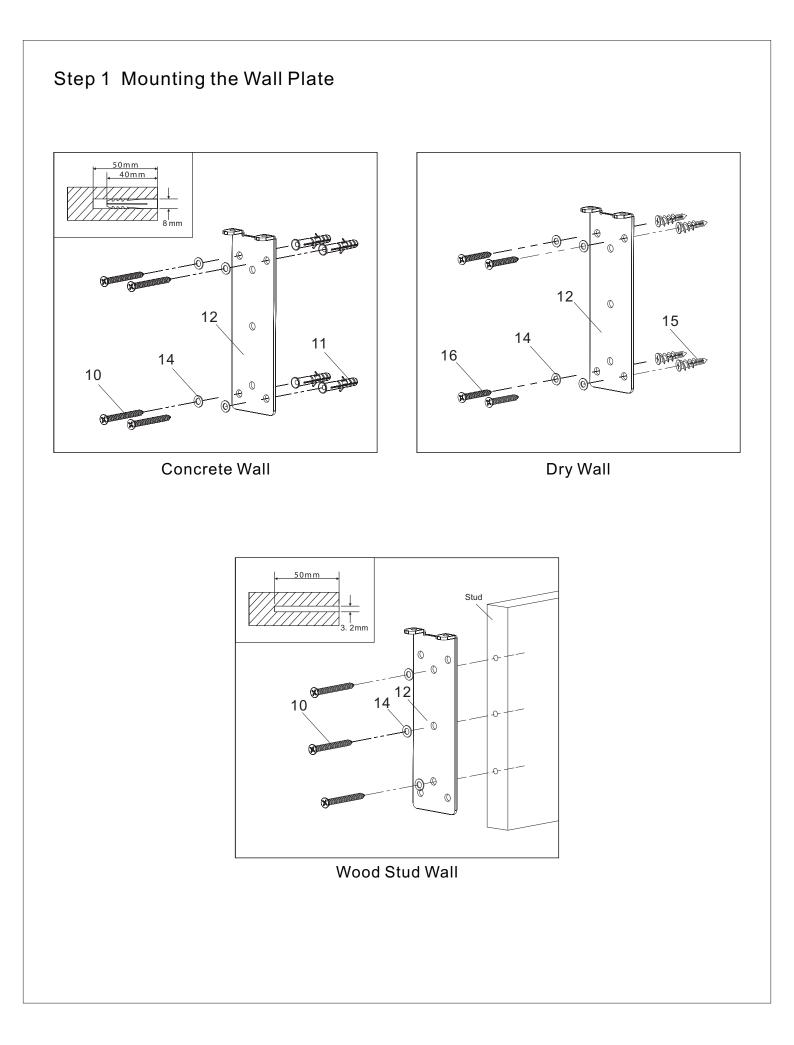

| No. | Picture | Description           | Quantity |
|-----|---------|-----------------------|----------|
| 8   |         | Connect Metal Pipe    | 2        |
| 9   |         | Hexangle Screw Driver | 1        |
| 10  |         | Lag Bolt              | 4        |
| 11  | A start | Concrete Anchor       | 4        |
| 12  |         | Wall Plate            | 1        |
| 13  |         | Connection Screw      | 2        |
| 14  |         | Wash for Lag Bolt     | 4        |
| 15  |         | Drywall Anchor        | 4        |
| 16  |         | M4x30 Bolt            | 4        |