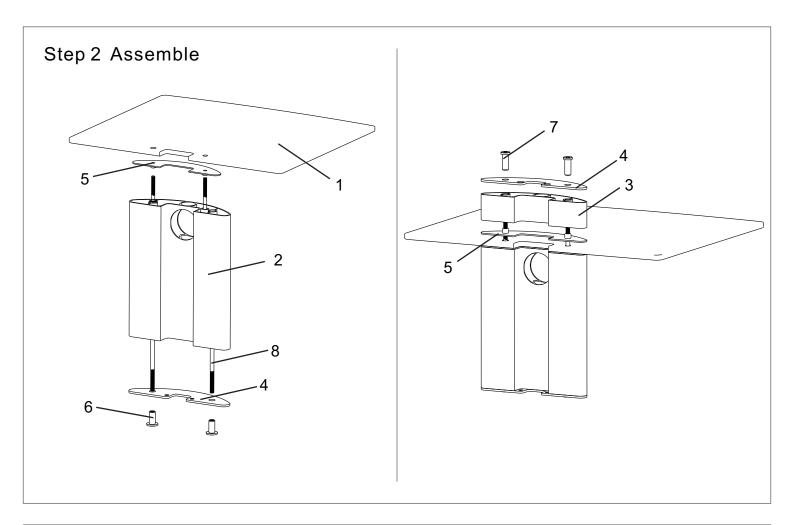

## Supplied Parts

| No. | Picture | Description                                       | Quantity |
|-----|---------|---------------------------------------------------|----------|
| 1   |         | Safety Glass Shelf                                | 1        |
| 2   |         | Aluminum Support                                  | 1        |
| 3   |         | Aluminum Support-Bottom                           | 1        |
| 4   |         | Aluminum Support Cover                            | 2        |
| 5   |         | Middle Aluminum Support Cover<br>Plastic material | 2        |
| 6   |         | Top Glass Shelf Aluminum Head                     | 2        |
| 7   |         | Metal Pipe Screw-Bottom                           | 2        |

| No. | Picture | Description           | Quantity |
|-----|---------|-----------------------|----------|
| 8   |         | Connect Metal Pipe    | 2        |
| 9   |         | Hexangle Screw Driver | 1        |
| 10  |         | Lag Bolt              | 4        |
| 11  | A start | Concrete Anchor       | 4        |
| 12  |         | Wall Plate            | 1        |
| 13  |         | Connection Screw      | 2        |
| 14  |         | Wash for Lag Bolt     | 4        |
| 15  |         | Drywall Anchor        | 4        |
| 16  |         | M4x30 Bolt            | 4        |