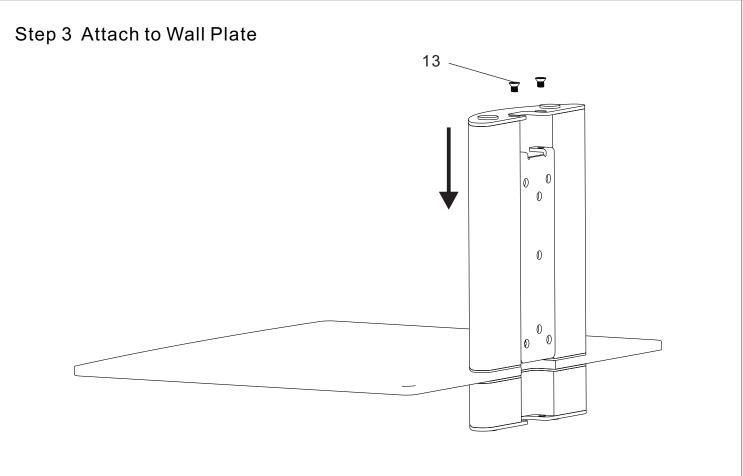

| No. | Picture | Description           | Quantity |
|-----|---------|-----------------------|----------|
| 8   |         | Connect Metal Pipe    | 2        |
| 9   |         | Hexangle Screw Driver | 1        |
| 10  |         | Lag Bolt              | 4        |
| 11  | A start | Concrete Anchor       | 4        |
| 12  |         | Wall Plate            | 1        |
| 13  |         | Connection Screw      | 2        |
| 14  |         | Wash for Lag Bolt     | 4        |
| 15  |         | Drywall Anchor        | 4        |
| 16  |         | M4x30 Bolt            | 4        |