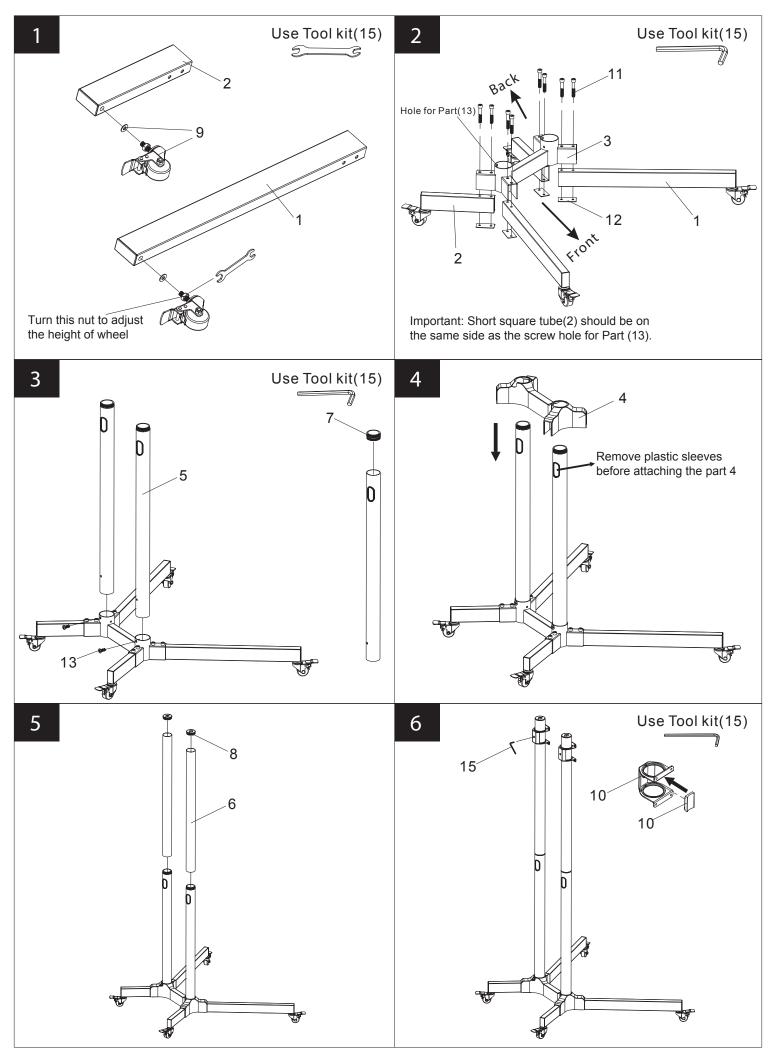

## **Supplied Parts**

| No. | Picture | Description                  | Quantity |
|-----|---------|------------------------------|----------|
| 1   |         | Long Square Tube             | 2        |
| 2   |         | Short Square Tube            | 2        |
| 3   | Front   | Tube Connector               | 1        |
| 4   |         | Tube Connector Cover         | 1        |
| 5   |         | Pole With Shelf Add-on Holes | 2        |
| 6   |         | Pole Without Holes           | 2        |
| 7   |         | Pole Connector               | 2        |

| No. | Picture | Description                            | Quantity |
|-----|---------|----------------------------------------|----------|
| 8   |         | Pole Cover                             | 4        |
| 9   |         | Wheel & Washer                         | 4        |
| 10  |         | Square Plate Connector<br>& Rubber Pad | 2        |
| 11  |         | M6x60 Allen Head Bolt                  | 8        |
| 12  |         | M6 Socket Plate                        | 4        |
| 13  |         | M6x10 Allen Head Bolt                  | 14       |
| 14  |         | M5x6 Grub Screw                        | 2        |
| 15  |         | Tool Kit                               | 1        |
| 16  |         | Shelf                                  | 1        |
| 17  |         | Shelf Support                          | 2        |
| 18  |         | M4x6 Countersink Bolt                  | 4        |

| No. | Picture  | Description                            | Quantity |
|-----|----------|----------------------------------------|----------|
| 21  |          | Square Plate                           | 1        |
| 22  | Const Se | TV Arm Set                             | 1        |
| 23  |          | M4x12 Bolt<br>M4x30 Bolt               | 4        |
| 24  |          | M6x20 Bolt<br>M6x35 Bolt               | 4        |
| 25  |          | M8x20 Bolt<br>M8x35 Bolt<br>M8x45 Bolt | 4        |
| 26  |          | M4 Washer                              | 4        |
| 27  |          | M6 Washer                              | 12       |
| 28  |          | M8 Washer                              | 4        |
| 29  |          | M4 Spacer<br>M6/M8 Spacer(20mm)        | 4        |
| 30  |          | M6/M8 Spacer(5mm)                      | 8        |