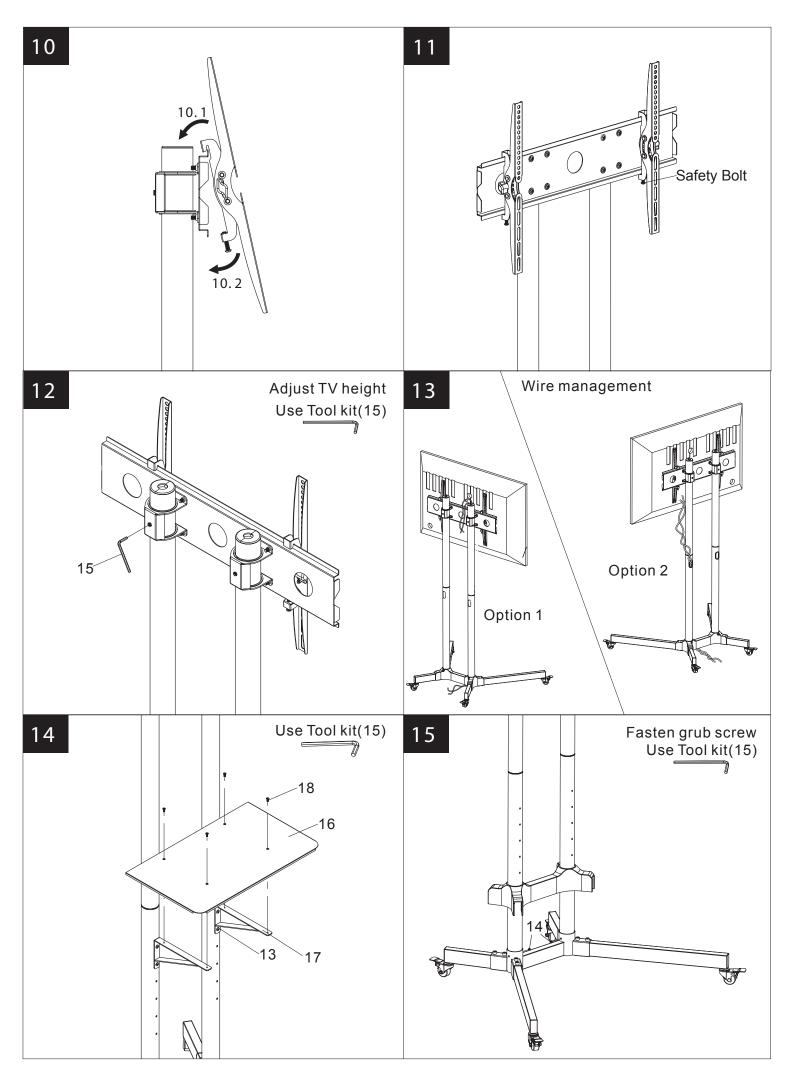

## **Supplied Parts**

| No. | Picture | Description                  | Quantity |
|-----|---------|------------------------------|----------|
| 1   |         | Long Square Tube             | 2        |
| 2   |         | Short Square Tube            | 2        |
| 3   | Front   | Tube Connector               | 1        |
| 4   |         | Tube Connector Cover         | 1        |
| 5   |         | Pole With Shelf Add-on Holes | 2        |
| 6   |         | Pole Without Holes           | 2        |
| 7   |         | Pole Connector               | 2        |

| No. | Picture | Description                            | Quantity |
|-----|---------|----------------------------------------|----------|
| 8   |         | Pole Cover                             | 4        |
| 9   |         | Wheel & Washer                         | 4        |
| 10  |         | Square Plate Connector<br>& Rubber Pad | 2        |
| 11  |         | M6x60 Allen Head Bolt                  | 8        |
| 12  |         | M6 Socket Plate                        | 4        |
| 13  |         | M6x10 Allen Head Bolt                  | 14       |
| 14  |         | M5x6 Grub Screw                        | 2        |
| 15  |         | Tool Kit                               | 1        |
| 16  |         | Shelf                                  | 1        |
| 17  |         | Shelf Support                          | 2        |
| 18  |         | M4x6 Countersink Bolt                  | 4        |

| No. | Picture  | Description                            | Quantity |
|-----|----------|----------------------------------------|----------|
| 21  |          | Square Plate                           | 1        |
| 22  | Const Se | TV Arm Set                             | 1        |
| 23  |          | M4x12 Bolt<br>M4x30 Bolt               | 4        |
| 24  |          | M6x20 Bolt<br>M6x35 Bolt               | 4        |
| 25  |          | M8x20 Bolt<br>M8x35 Bolt<br>M8x45 Bolt | 4        |
| 26  |          | M4 Washer                              | 4        |
| 27  |          | M6 Washer                              | 12       |
| 28  |          | M8 Washer                              | 4        |
| 29  |          | M4 Spacer<br>M6/M8 Spacer(20mm)        | 4        |
| 30  |          | M6/M8 Spacer(5mm)                      | 8        |