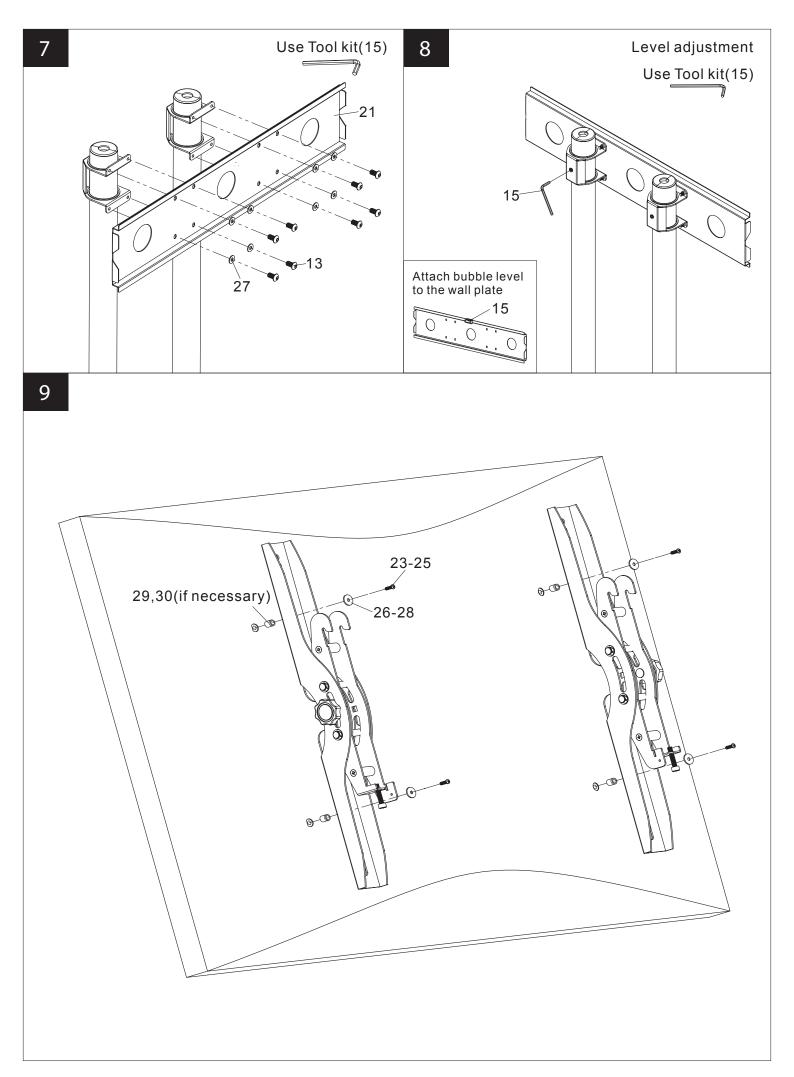

## **Supplied Parts**

| No. | Picture | Description                  | Quantity |
|-----|---------|------------------------------|----------|
| 1   |         | Long Square Tube             | 2        |
| 2   |         | Short Square Tube            | 2        |
| 3   | Front   | Tube Connector               | 1        |
| 4   |         | Tube Connector Cover         | 1        |
| 5   |         | Pole With Shelf Add-on Holes | 2        |
| 6   |         | Pole Without Holes           | 2        |
| 7   |         | Pole Connector               | 2        |

| No. | Picture | Description                            | Quantity |
|-----|---------|----------------------------------------|----------|
| 8   |         | Pole Cover                             | 4        |
| 9   |         | Wheel & Washer                         | 4        |
| 10  |         | Square Plate Connector<br>& Rubber Pad | 2        |
| 11  |         | M6x60 Allen Head Bolt                  | 8        |
| 12  |         | M6 Socket Plate                        | 4        |
| 13  |         | M6x10 Allen Head Bolt                  | 14       |
| 14  |         | M5x6 Grub Screw                        | 2        |
| 15  |         | Tool Kit                               | 1        |
| 16  |         | Shelf                                  | 1        |
| 17  |         | Shelf Support                          | 2        |
| 18  |         | M4x6 Countersink Bolt                  | 4        |

| No. | Picture  | Description                            | Quantity |
|-----|----------|----------------------------------------|----------|
| 21  |          | Square Plate                           | 1        |
| 22  | Const Se | TV Arm Set                             | 1        |
| 23  |          | M4x12 Bolt<br>M4x30 Bolt               | 4        |
| 24  |          | M6x20 Bolt<br>M6x35 Bolt               | 4        |
| 25  |          | M8x20 Bolt<br>M8x35 Bolt<br>M8x45 Bolt | 4        |
| 26  |          | M4 Washer                              | 4        |
| 27  |          | M6 Washer                              | 12       |
| 28  |          | M8 Washer                              | 4        |
| 29  |          | M4 Spacer<br>M6/M8 Spacer(20mm)        | 4        |
| 30  |          | M6/M8 Spacer(5mm)                      | 8        |