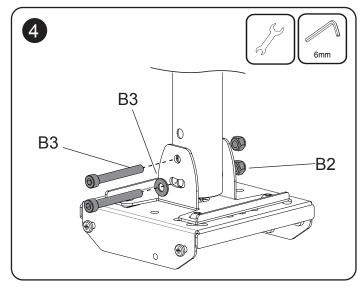

# **Parts list**

| A1    | A2    | A3    | A4           | A5 | A6           | A7          |    |
|-------|-------|-------|--------------|----|--------------|-------------|----|
| M5X15 | M6X15 | M8X25 | Ø16XØ6.2X1.5 |    | Ø16XØ8.2X1.5 | Ø13XØ8.2X13 |    |
|       |       |       |              |    |              |             | X1 |
| X4    | X4    | X4    | X4           | X4 | X4           | X4          |    |

| B1       | B2 | B3    |               | B4      | B5            |              | B6     |    |
|----------|----|-------|---------------|---------|---------------|--------------|--------|----|
| M6 x16mm | M8 | M8X70 | Ø16x Ø8.2x1.5 |         | Ø16x Ø8.2x1.5 | Lag bolt     | Anchor |    |
|          |    | 9     |               | S S Gmm |               | (I. Managama | O ZIN  | X1 |
| X2       | X5 | X5    | X8            | X1      | X6            | X6           | X6     |    |

## Installation