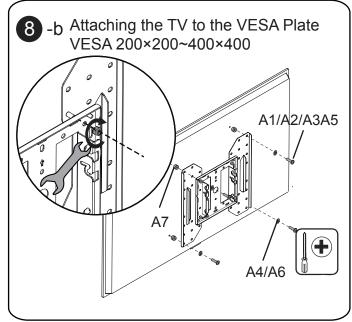

# **Parts list**

| A1    | A2    | A3    | A4           | A5 | A6           | A7          |    |
|-------|-------|-------|--------------|----|--------------|-------------|----|
| M5X15 | M6X15 | M8X25 | Ø16XØ6.2X1.5 |    | Ø16XØ8.2X1.5 | Ø13XØ8.2X13 |    |
|       |       |       |              |    |              |             | X1 |
| X4    | X4    | X4    | X4           | X4 | X4           | X4          |    |

## Installation