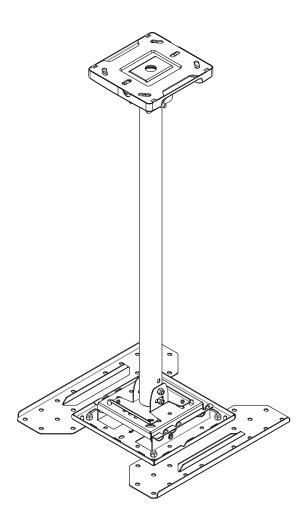

## SMCM40FD

Support 32" to 75" Screen Size

Max Load Capacity: 110lbs (50 kg)

VESA 100x100mm / 400x400mm compatible