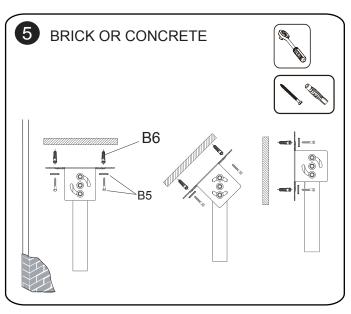

| B1       | B2 | B3    |               | B4      | B5            |              | B6     |    |
|----------|----|-------|---------------|---------|---------------|--------------|--------|----|
| M6 x16mm | M8 | M8X70 | Ø16x Ø8.2x1.5 |         | Ø16x Ø8.2x1.5 | Lag bolt     | Anchor |    |
|          |    | 9     |               | S S Gmm |               | (I. Managama | O ZIN  | X1 |
| X2       | X5 | X5    | X8            | X1      | X6            | X6           | X6     |    |

## Installation