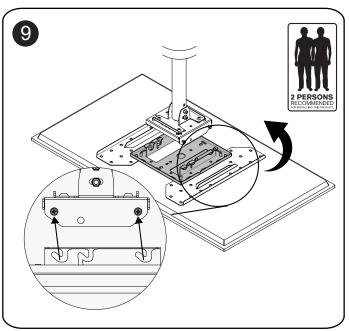

|--------------|-------------|----|
| M5X15 | M6X15 | M8X25 | Ø16XØ6.2X1.5 |    | Ø16XØ8.2X1.5 | Ø13XØ8.2X13 |    |
|       |       |       |              |    |              |             | X1 |
| X4    | X4    | X4    | X4           | X4 | X4           | X4          |    |

| B1       | B2 | B3    |               | B4      | B5            |              | B6     |    |
|----------|----|-------|---------------|---------|---------------|--------------|--------|----|
| M6 x16mm | M8 | M8X70 | Ø16x Ø8.2x1.5 |         | Ø16x Ø8.2x1.5 | Lag bolt     | Anchor |    |
|          |    | 9     |               | S S Gmm |               | (I. Managama | O ZIN  | X1 |
| X2       | X5 | X5    | X8            | X1      | X6            | X6           | X6     |    |



## Installation