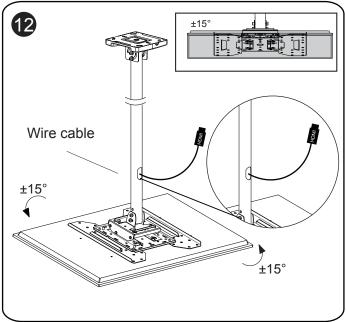

---------|-------------|----|
| M5X15 | M6X15 | M8X25 | Ø16XØ6.2X1.5 |    | Ø16XØ8.2X1.5 | Ø13XØ8.2X13 |    |
|       |       |       |              |    |              |             | X1 |
| X4    | X4    | X4    | X4           | X4 | X4           | X4          |    |

| B1       | B2 | B3    |               | B4      | B5            |              | B6     |    |
|----------|----|-------|---------------|---------|---------------|--------------|--------|----|
| M6 x16mm | M8 | M8X70 | Ø16x Ø8.2x1.5 |         | Ø16x Ø8.2x1.5 | Lag bolt     | Anchor |    |
|          |    | 9     |               | S S Gmm |               | (I. Managama | O ZIN  | X1 |
| X2       | X5 | X5    | X8            | X1      | X6            | X6           | X6     |    |



## Installation