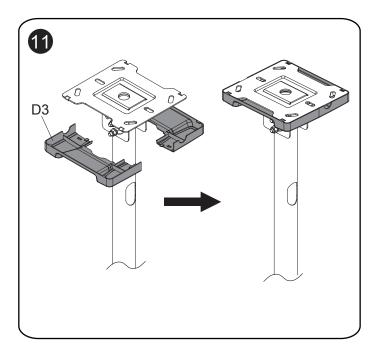

-----------|-------------|----|
| M5X15 | M6X15 | M8X25 | Ø16XØ6.2X1.5 |    | Ø16XØ8.2X1.5 | Ø13XØ8.2X13 |    |
|       |       |       |              |    |              |             | X1 |
| X4    | X4    | X4    | X4           | X4 | X4           | X4          |    |

| B1       | B2 | B3    |               | B4      | B5            |              | B6     |    |
|----------|----|-------|---------------|---------|---------------|--------------|--------|----|
| M6 x16mm | M8 | M8X70 | Ø16x Ø8.2x1.5 |         | Ø16x Ø8.2x1.5 | Lag bolt     | Anchor |    |
|          |    | 9     |               | S S Gmm |               | (I. Managama | O ZIN  | X1 |
| X2       | X5 | X5    | X8            | X1      | X6            | X6           | X6     |    |



## Installation