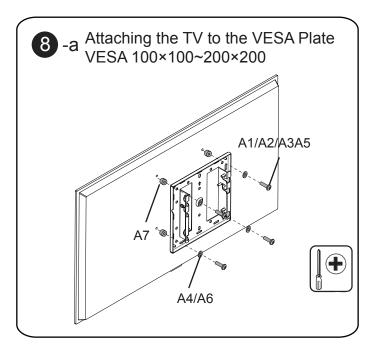

# **Parts list**

| A1    | A2    | A3    | A4           | A5 | A6           | A7          |    |
|-------|-------|-------|--------------|----|--------------|-------------|----|
| M5X15 | M6X15 | M8X25 | Ø16XØ6.2X1.5 |    | Ø16XØ8.2X1.5 | Ø13XØ8.2X13 |    |
|       |       |       |              |    |              |             | X1 |
| X4    | X4    | X4    | X4           | X4 | X4           | X4          |    |

## Installation