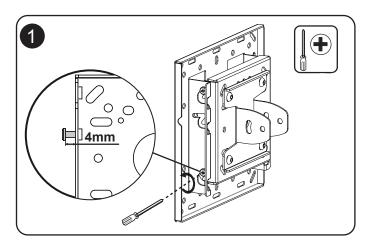

-------------|----|--------------|-------------|----|
| M5X15 | M6X15 | M8X25 | Ø16XØ6.2X1.5 |    | Ø16XØ8.2X1.5 | Ø13XØ8.2X13 |    |
|       |       |       |              |    |              |             | X1 |
| X4    | X4    | X4    | X4           | X4 | X4           | X4          |    |

| B1       | B2 | B3    |               | B4      | B5            |              | B6     |    |
|----------|----|-------|---------------|---------|---------------|--------------|--------|----|
| M6 x16mm | M8 | M8X70 | Ø16x Ø8.2x1.5 |         | Ø16x Ø8.2x1.5 | Lag bolt     | Anchor |    |
|          |    | 9     |               | S S Gmm |               | (I. Managama | O ZIN  | X1 |
| X2       | X5 | X5    | X8            | X1      | X6            | X6           | X6     |    |



## Installation