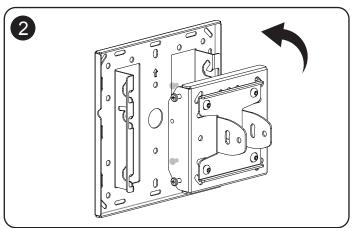

-----------|----|--------------|-------------|----|
| M5X15 | M6X15 | M8X25 | Ø16XØ6.2X1.5 |    | Ø16XØ8.2X1.5 | Ø13XØ8.2X13 |    |
|       |       |       |              |    |              |             | X1 |
| X4    | X4    | X4    | X4           | X4 | X4           | X4          |    |

| B1       | B2 | B3    |               | B4      | B5            |              | B6     |    |
|----------|----|-------|---------------|---------|---------------|--------------|--------|----|
| M6 x16mm | M8 | M8X70 | Ø16x Ø8.2x1.5 |         | Ø16x Ø8.2x1.5 | Lag bolt     | Anchor |    |
|          |    | 9     |               | S S Gmm |               | (I. Managama | O ZIN  | X1 |
| X2       | X5 | X5    | X8            | X1      | X6            | X6           | X6     |    |



## Installation