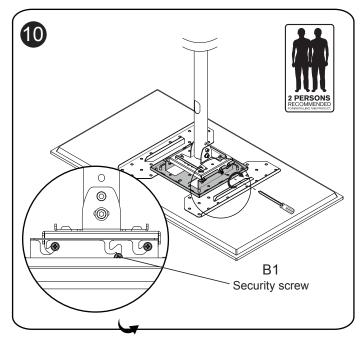

-------------|-------------|----|
| M5X15 | M6X15 | M8X25 | Ø16XØ6.2X1.5 |    | Ø16XØ8.2X1.5 | Ø13XØ8.2X13 |    |
|       |       |       |              |    |              |             | X1 |
| X4    | X4    | X4    | X4           | X4 | X4           | X4          |    |

| B1       | B2 | B3    |               | B4      | B5            |              | B6     |    |
|----------|----|-------|---------------|---------|---------------|--------------|--------|----|
| M6 x16mm | M8 | M8X70 | Ø16x Ø8.2x1.5 |         | Ø16x Ø8.2x1.5 | Lag bolt     | Anchor |    |
|          |    | 9     |               | S S Gmm |               | (I. Managama | O ZIN  | X1 |
| X2       | X5 | X5    | X8            | X1      | X6            | X6           | X6     |    |



## Installation