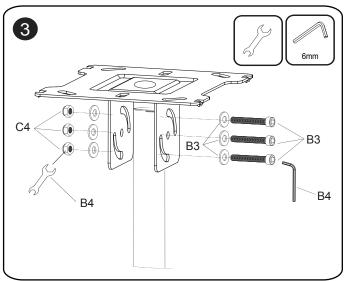

# **Parts list**

| A1    | A2    | A3    | A4           | A5 | A6           | A7          |    |
|-------|-------|-------|--------------|----|--------------|-------------|----|
| M5X15 | M6X15 | M8X25 | Ø16XØ6.2X1.5 |    | Ø16XØ8.2X1.5 | Ø13XØ8.2X13 |    |
|       |       |       |              |    |              |             | X1 |
| X4    | X4    | X4    | X4           | X4 | X4           | X4          |    |

| B1       | B2 | B3    |               | B4      | B5            |              | B6     |    |
|----------|----|-------|---------------|---------|---------------|--------------|--------|----|
| M6 x16mm | M8 | M8X70 | Ø16x Ø8.2x1.5 |         | Ø16x Ø8.2x1.5 | Lag bolt     | Anchor |    |
|          |    | 9     |               | S S Gmm |               | (I. Managama | O ZIN  | X1 |
| X2       | X5 | X5    | X8            | X1      | X6            | X6           | X6     |    |

## Installation