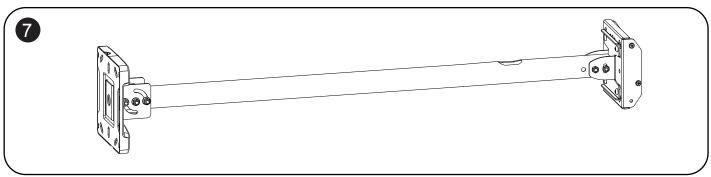

-|----|--------------|-------------|----|
| M5X15 | M6X15 | M8X25 | Ø16XØ6.2X1.5 |    | Ø16XØ8.2X1.5 | Ø13XØ8.2X13 |    |
|       |       |       |              |    |              |             | X1 |
| X4    | X4    | X4    | X4           | X4 | X4           | X4          |    |

| B1       | B2 | B3    |               | B4      | B5            |              | B6     |    |
|----------|----|-------|---------------|---------|---------------|--------------|--------|----|
| M6 x16mm | M8 | M8X70 | Ø16x Ø8.2x1.5 |         | Ø16x Ø8.2x1.5 | Lag bolt     | Anchor |    |
|          |    | 9     |               | S S Gmm |               | (I. Managama | O ZIN  | X1 |
| X2       | X5 | X5    | X8            | X1      | X6            | X6           | X6     |    |



## Installation