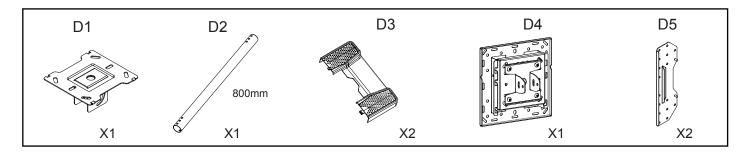

# **Parts list**

| A1    | A2    | A3    | A4           | A5 | A6           | A7          |    |
|-------|-------|-------|--------------|----|--------------|-------------|----|
| M5X15 | M6X15 | M8X25 | Ø16XØ6.2X1.5 |    | Ø16XØ8.2X1.5 | Ø13XØ8.2X13 |    |
|       |       |       |              |    |              |             | X1 |
| X4    | X4    | X4    | X4           | X4 | X4           | X4          |    |

| B1       | B2 | B3    |               | B4      | B5            |              | B6     |    |
|----------|----|-------|---------------|---------|---------------|--------------|--------|----|
| M6 x16mm | M8 | M8X70 | Ø16x Ø8.2x1.5 |         | Ø16x Ø8.2x1.5 | Lag bolt     | Anchor |    |
|          |    | 9     |               | S S Gmm |               | (I. Managama | O ZIN  | X1 |
| X2       | X5 | X5    | X8            | X1      | X6            | X6           | X6     |    |