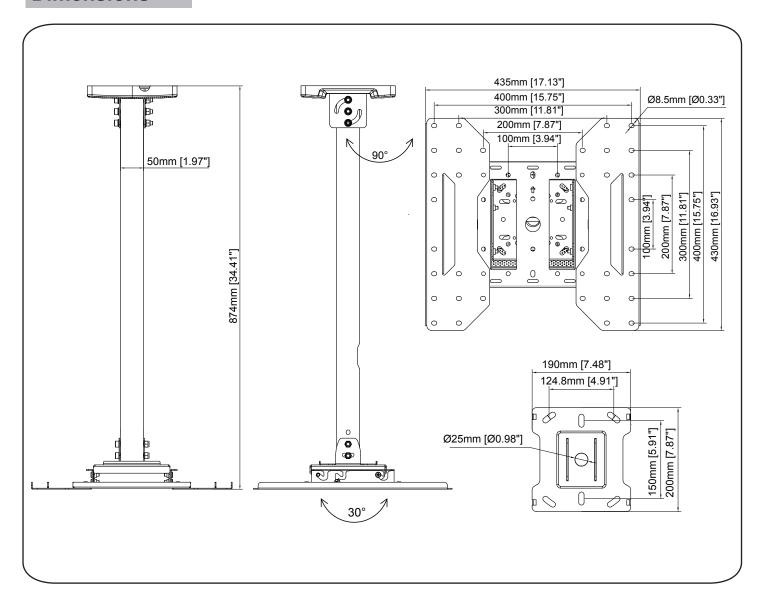

# **INSTALLATION GUIDE**

## SMCM40FD

Support 32" to 75" Screen Size

Max Load Capacity: 110lbs (50 kg)

VESA 100x100mm / 400x400mm compatible



## **WARNING**

- Be sure to read this entire manual thoroughly and you fully understand all the instructions and warning before attempting to begin your installation.
- This product should only be installed by someone who has a basic knowledge of building construction, installations and fully understands these instructions.
- · Always have someone assist you to lift and position your equipment.
- Tighten screws and bolts firmly, but do not over tighten. Over tightening can damage the items and greatly reduce their ability to hold. Please refer to suggested torque values where applicable in these instructions.

#### **Dimensions**



# **Parts list**

| A1    | A2    | A3    | A4           | A5 | A6           | A7          |    |
|-------|-------|-------|--------------|----|--------------|-------------|----|
| M5X15 | M6X15 | M8X25 | Ø16XØ6.2X1.5 |    | Ø16XØ8.2X1.5 | Ø13XØ8.2X13 |    |
|       |       |       |              |    |              |             | X1 |
| X4    | X4    | X4    | X4           | X4 | X4           | X4          |    |

| B1       | B2 | B3    |               | B4      | B5            |              | B6     |    |
|----------|----|-------|---------------|---------|---------------|--------------|--------|----|
| M6 x16mm | M8 | M8X70 | Ø16x Ø8.2x1.5 |         | Ø16x Ø8.2x1.5 | Lag bolt     | Anchor |    |
|          |    | 9     |               | S S Gmm |               | (I. Managama | O ZIN