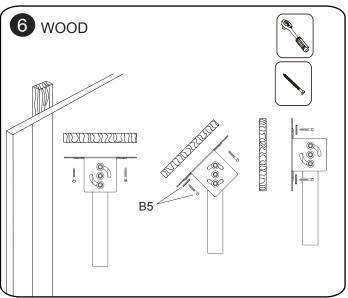

---|----|--------------|-------------|----|
| M5X15 | M6X15 | M8X25 | Ø16XØ6.2X1.5 |    | Ø16XØ8.2X1.5 | Ø13XØ8.2X13 |    |
|       |       |       |              |    |              |             | X1 |
| X4    | X4    | X4    | X4           | X4 | X4           | X4          |    |

| B1       | B2 | B3    |               | B4      | B5            |              | B6     |    |
|----------|----|-------|---------------|---------|---------------|--------------|--------|----|
| M6 x16mm | M8 | M8X70 | Ø16x Ø8.2x1.5 |         | Ø16x Ø8.2x1.5 | Lag bolt     | Anchor |    |
|          |    | 9     |               | S S Gmm |               | (I. Managama | O ZIN  | X1 |
| X2       | X5 | X5    | X8            | X1      | X6            | X6           | X6     |    |



## Installation