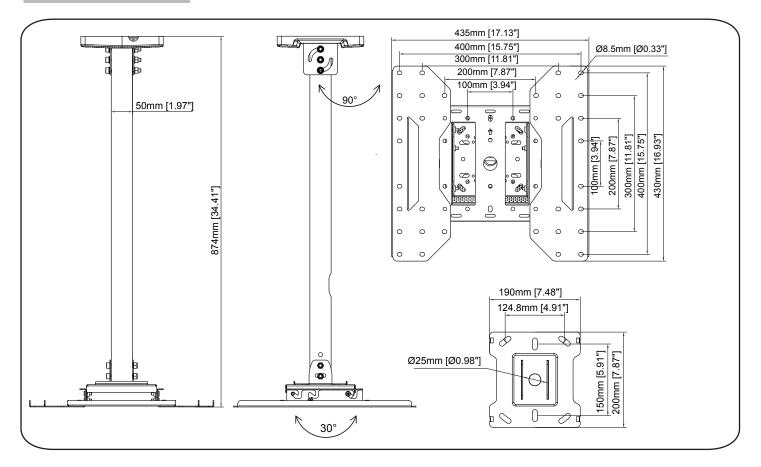

# **INSTALLATION GUIDE**

# SMCM40FD

Support 32" to 75" Screen Size Max Load Capacity: 110lbs (50 kg)

VESA 100x100mm / 400x400mm compatible



# **A WARNING**

- Be sure to read this entire manual thoroughly and you fully understand all the instructions and warning before attempting to begin your installation.
- This product should only be installed by someone who has a basic knowledge of building construction, installations and fully understands these instructions.
- · Always have someone assist you to lift and position your equipment.
- Tighten screws and bolts firmly, but do not over tighten. Over tightening can damage the items and greatly reduce their ability to hold. Please refer to suggested torque values where applicable in these instructions.

### Dimensions



### Parts list



### Installation







**13** OPTIONAL INSTALLATION