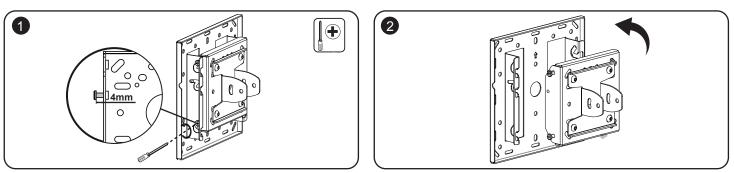

IDE**

# SMCM40FD

Support 32" to 75" Screen Size Max Load Capacity: 110lbs (50 kg)

VESA 100x100mm / 400x400mm compatible



# **A WARNING**

- Be sure to read this entire manual thoroughly and you fully understand all the instructions and warning before attempting to begin your installation.
- This product should only be installed by someone who has a basic knowledge of building construction, installations and fully understands these instructions.
- · Always have someone assist you to lift and position your equipment.
- Tighten screws and bolts firmly, but do not over tighten. Over tightening can damage the items and greatly reduce their ability to hold. Please refer to suggested torque values where applicable in these instructions.

### Dimensions



### Parts list



### Installation







**13** OPTIONAL INSTALLATION