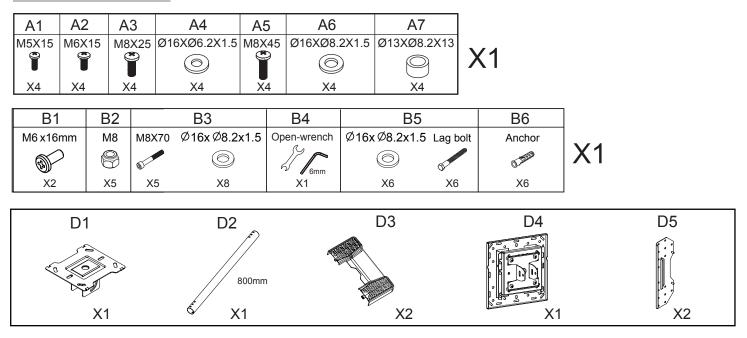

# **INSTALLATION GUIDE**

# SMCM40FD

Support 32" to 75" Screen Size Max Load Capacity: 110lbs (50 kg)

VESA 100x100mm / 400x400mm compatible



# **A WARNING**

- Be sure to read this entire manual thoroughly and you fully understand all the instructions and warning before attempting to begin your installation.
- This product should only be installed by someone who has a basic knowledge of building construction, installations and fully understands these instructions.
- · Always have someone assist you to lift and position your equipment.
- Tighten screws and bolts firmly, but do not over tighten. Over tightening can damage the items and greatly reduce their ability to hold. Please refer to suggested torque values where applicable in these instructions.

### Dimensions



### Parts list



### Installation







**13** OPTIONAL INSTALLATION