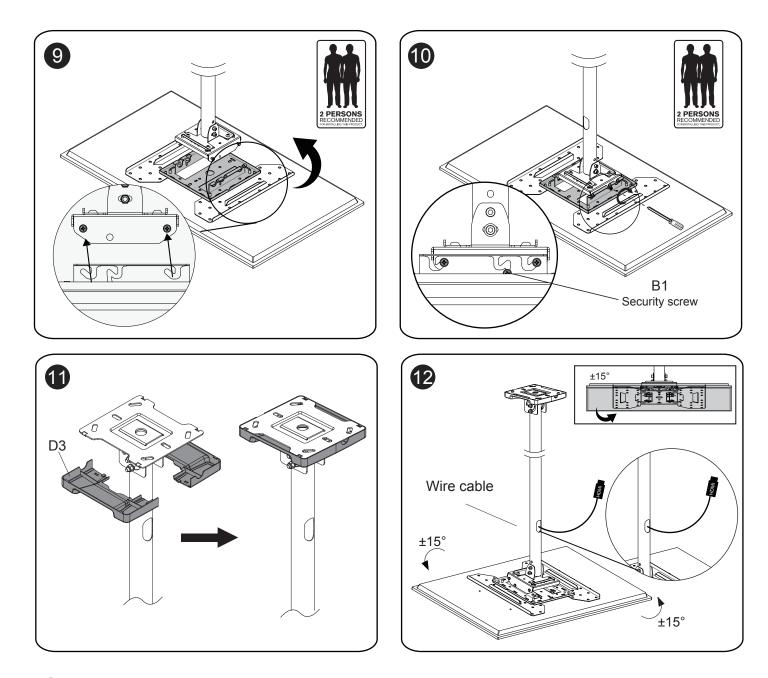

*

# SMCM40FD

Support 32" to 75" Screen Size Max Load Capacity: 110lbs (50 kg)

VESA 100x100mm / 400x400mm compatible



# **A WARNING**

- Be sure to read this entire manual thoroughly and you fully understand all the instructions and warning before attempting to begin your installation.
- This product should only be installed by someone who has a basic knowledge of building construction, installations and fully understands these instructions.
- · Always have someone assist you to lift and position your equipment.
- Tighten screws and bolts firmly, but do not over tighten. Over tightening can damage the items and greatly reduce their ability to hold. Please refer to suggested torque values where applicable in these instructions.

### Dimensions



### Parts list



### Installation







**13** OPTIONAL INSTALLATION