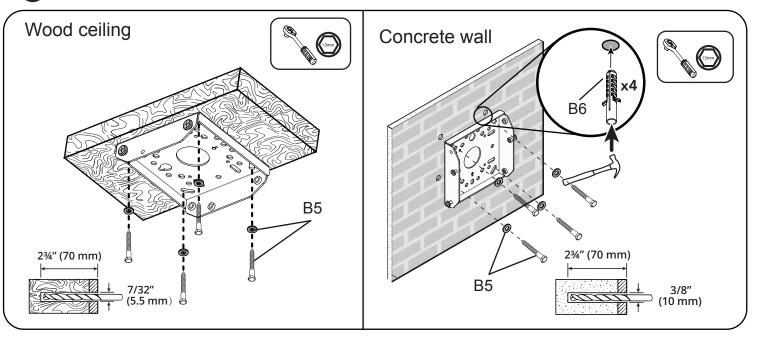

" Screen Size Max Load Capacity: 110lbs (50 kg)

VESA 100x100mm / 400x400mm compatible



# **A WARNING**

- Be sure to read this entire manual thoroughly and you fully understand all the instructions and warning before attempting to begin your installation.
- This product should only be installed by someone who has a basic knowledge of building construction, installations and fully understands these instructions.
- · Always have someone assist you to lift and position your equipment.
- Tighten screws and bolts firmly, but do not over tighten. Over tightening can damage the items and greatly reduce their ability to hold. Please refer to suggested torque values where applicable in these instructions.

### Dimensions



### Parts list



### Installation







**13** OPTIONAL INSTALLATION