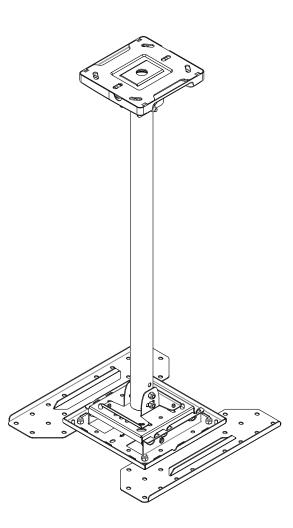

# SMCM40FD

Support 32" to 75" Screen Size Max Load Capacity: 110lbs (50 kg)

VESA 100x100mm / 400x400mm compatible