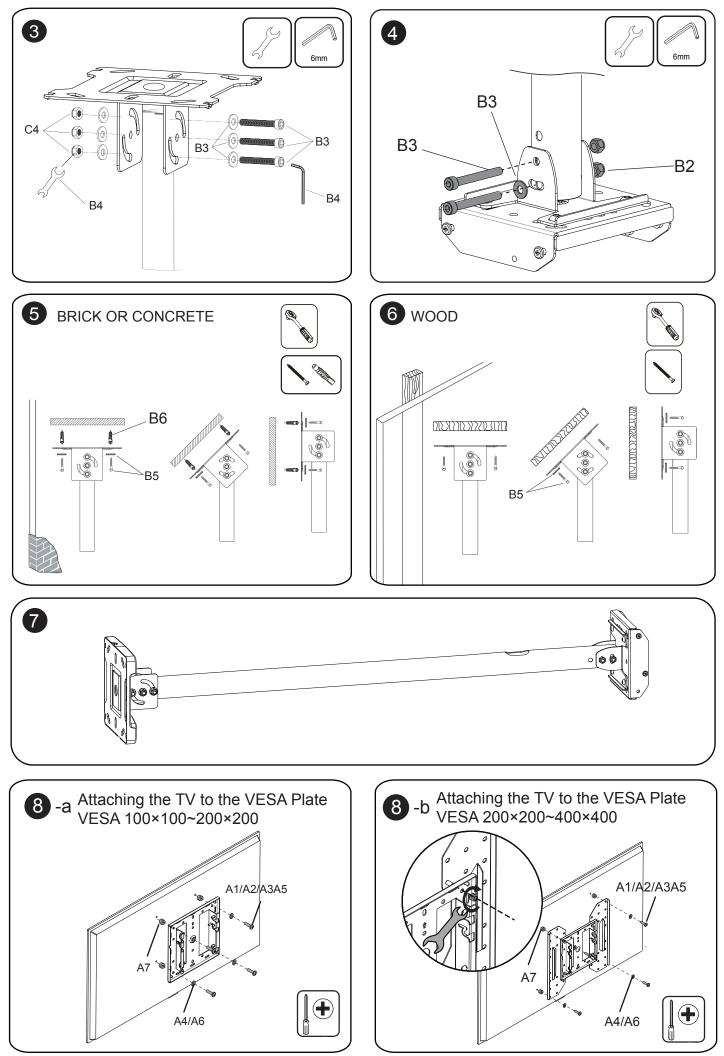

E**

# SMCM40FD

Support 32" to 75" Screen Size Max Load Capacity: 110lbs (50 kg)

VESA 100x100mm / 400x400mm compatible



# **A WARNING**

- Be sure to read this entire manual thoroughly and you fully understand all the instructions and warning before attempting to begin your installation.
- This product should only be installed by someone who has a basic knowledge of building construction, installations and fully understands these instructions.
- · Always have someone assist you to lift and position your equipment.
- Tighten screws and bolts firmly, but do not over tighten. Over tightening can damage the items and greatly reduce their ability to hold. Please refer to suggested torque values where applicable in these instructions.

### Dimensions



### Parts list



### Installation







**13** OPTIONAL INSTALLATION